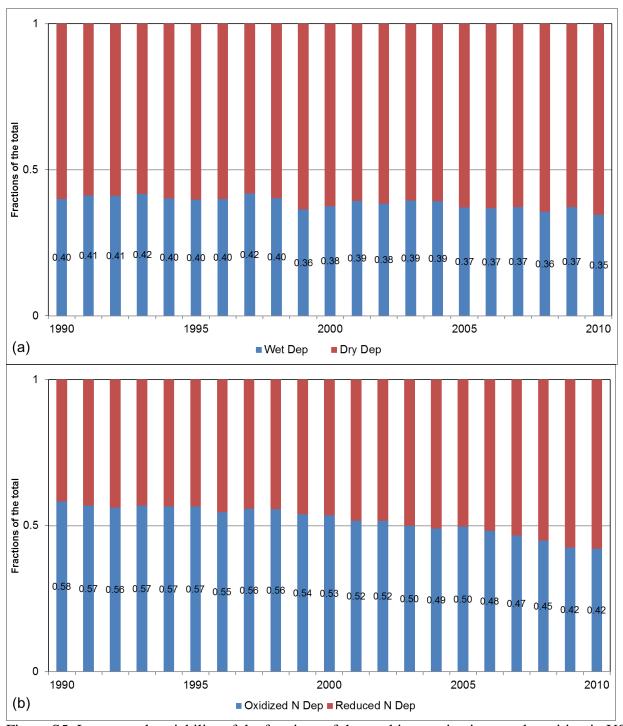

Figure S4. The spatial distribution of the wet (a,b) and dry deposition (c,d) trends for oxidized nitrogen  $(TNO_3, a,b)$  and reduced nitrogen  $(NH_X, c,d)$ .

Figure S5. Interannual variability of the fractions of the total inorganic nitrogen deposition in US from 1990 to 2010, including (a) wet versus dry, and (b) oxidized versus reduced.