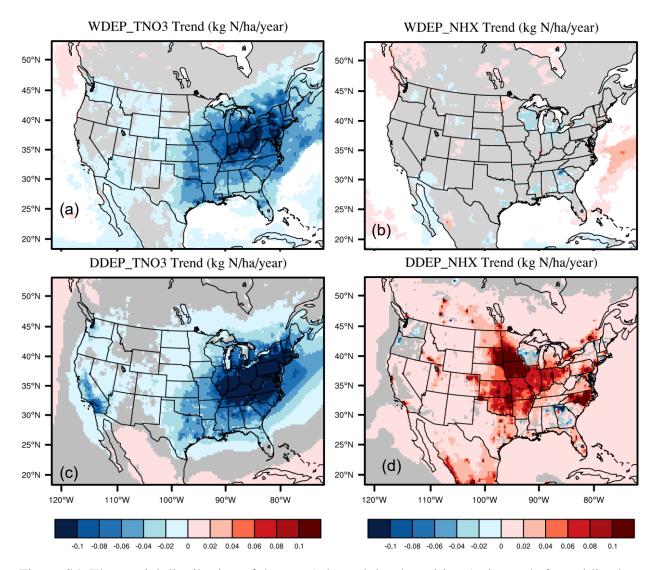

Figure S4. The spatial distribution of the wet (a,b) and dry deposition (c,d) trends for oxidized nitrogen  $(TNO_3, a,b)$  and reduced nitrogen  $(NH_X, c,d)$ .

Figure S5. Interannual variability of the fractions of the total inorganic nitrogen deposition in US from 1990 to 2010, including (a) wet versus dry, and (b) oxidized versus reduced.