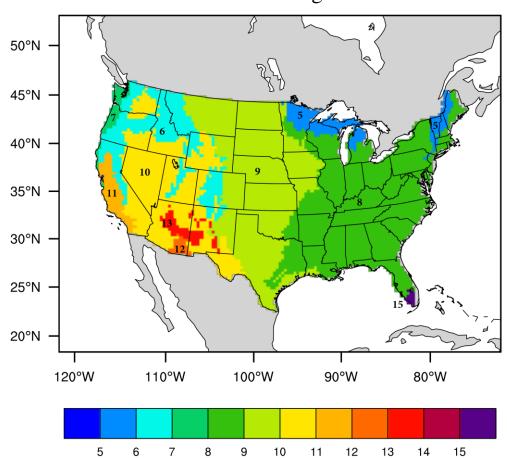

## US mask for ecoregion level 1

Figure S1. The 10 Level I ecoregions in the continental U.S.: 5 of Northern Forests, 6 of Northwestern Forested Mountains, 7 of Marine West Coast Forest, 8 of Eastern Temperate Forests, 9 of Great Plains, 10 of North American Deserts, 11 of Mediterranean California, 12 of Southern Semi-arid Highlands, 13 of Temperate Sierras, and 15 of Tropical Wet Forests.