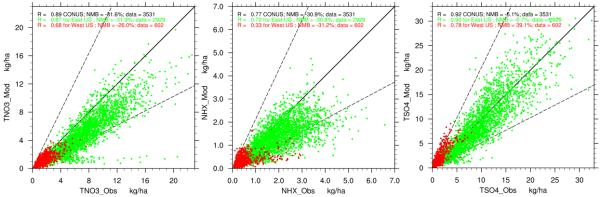

Figure S3. Scatter plots for the annual accumulated deposition (total oxidized nitrogen (TNO<sub>3</sub>), reduced nitrogen (NH<sub>X</sub>), and total sulfate (TSO<sub>X</sub>)) without considering the precipitation adjustment between observation and model results from 1990 to 2010 for 170 valid sites with 3531 valid data. The site in NADP is assumed valid if only at least 18 years of observation data is available with 75% annual coverage for the site. Note that the annual accumulated deposition may not be the actual annual totals because of the missing data in the observation.