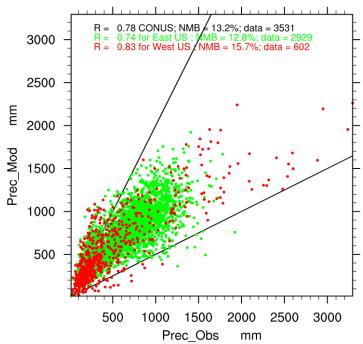

Figure S2. Scatter plots for the annual accumulated precipitation between observation and model results from 1990 to 2010 for 170 valid sites with 3531 valid data. The site in NADP is assumed valid if only at least 18 years of observation data is available with 75% annual coverage for the site. Each point in the plots represents the annual precipitation for a given site and year. Note that the annual accumulated precipitation may not be the actual annual totals because of the missing data in the observation.