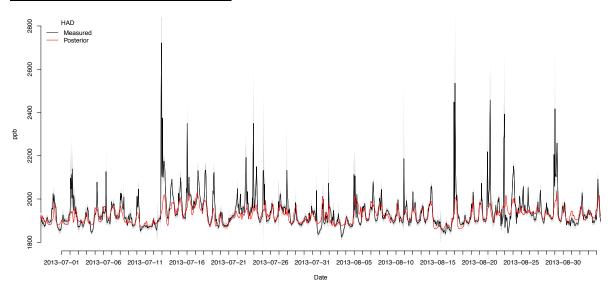

## **Supplementary Material Section 2**

Figure SM2.1 An example of the time-series of observations, background values and posterior enhancement as calculated by the InTEM model from July 2013 to August 2013 for the measurement site in Haddenham, Cambridgeshire.