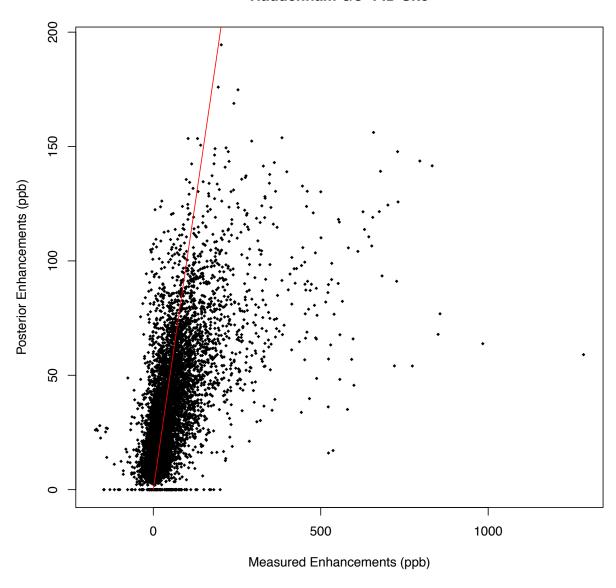

## Haddenham GC-FID Site

Figure SM2.2 Scatterplot of posterior enhancements vs. observed enhancements as calculated by the InTEM model for the Haddenham, Cambridgeshire.

Figure SM2.3 Distribution of hourly methane emissions from the landfill as calculated using the Gaussian Plume model using methane concentration data collected at Haddenham church. The data includes emission estimates from July 2012 to July 2014. The red line represents the emission from the landfill as calculated by the InTEM model.