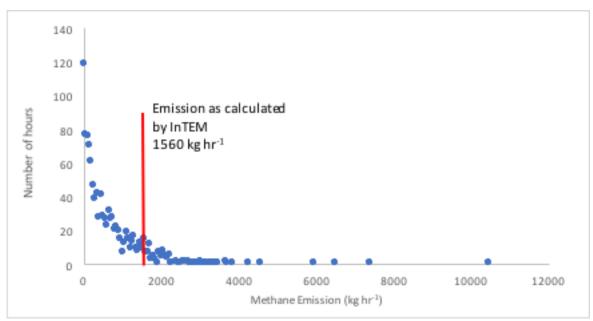

## Haddenham GC-FID Site

Figure SM2.2 Scatterplot of posterior enhancements vs. observed enhancements as calculated by the InTEM model for the Haddenham, Cambridgeshire.

Figure SM2.3 Distribution of hourly methane emissions from the landfill as calculated using the Gaussian Plume model using methane concentration data collected at Haddenham church. The data includes emission estimates from July 2012 to July 2014. The red line represents the emission from the landfill as calculated by the InTEM model.