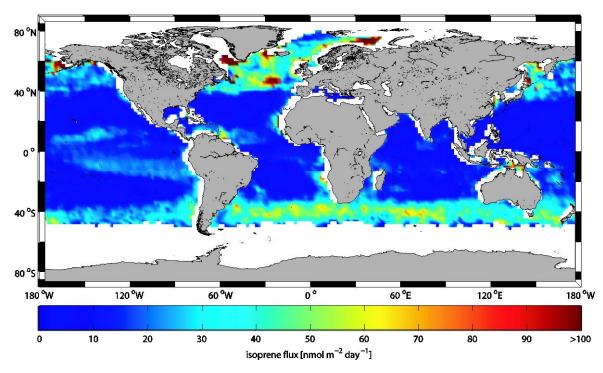

Figure S1: Global monthly mean marine isoprene fluxes in nmol m<sup>-2</sup> day<sup>-1</sup> for January 2014.

Figure S2: Global monthly mean marine isoprene fluxes in nmol m<sup>-2</sup> day<sup>-1</sup> for February 2014.