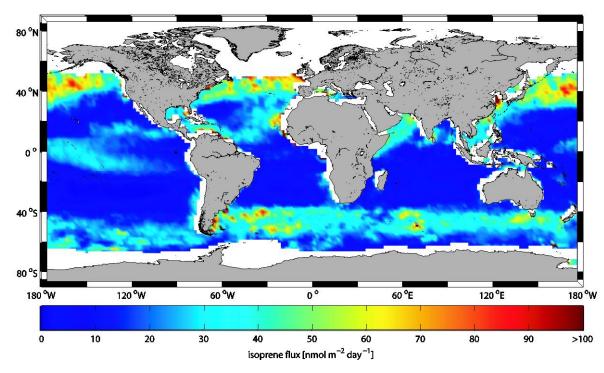

Figure S1: Global monthly mean marine isoprene fluxes in nmol m<sup>-2</sup> day<sup>-1</sup> for January 2014.

Figure S2: Global monthly mean marine isoprene fluxes in nmol m<sup>-2</sup> day<sup>-1</sup> for February 2014.