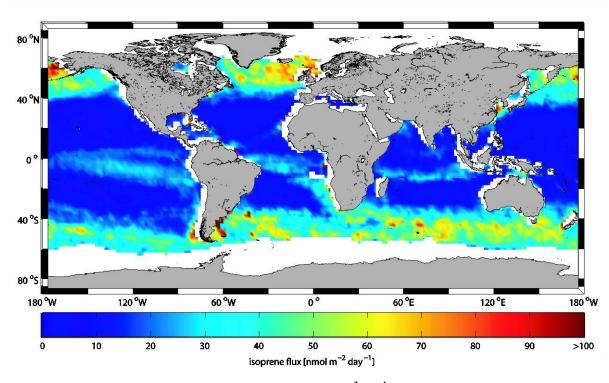

Figure S3: Global monthly mean marine isoprene fluxes in nmol  $m^{\text{-}2}$  day  $^{\text{-}1}$  for March 2014.

Figure S4: Global monthly mean marine isoprene fluxes in nmol  $m^{\text{-}2}$  day  $^{\text{-}1}$  for April 2014.