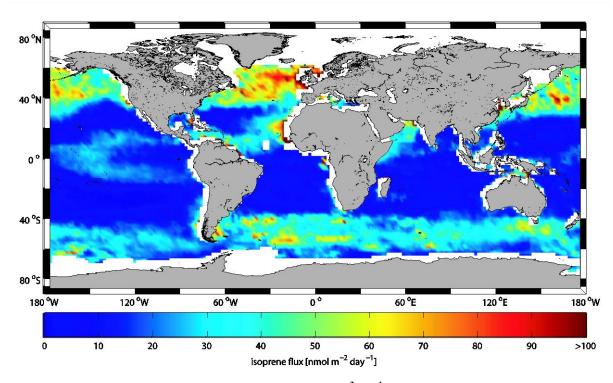

Figure S3: Global monthly mean marine isoprene fluxes in nmol  $m^{\text{-}2}$  day  $^{\text{-}1}$  for March 2014.

Figure S4: Global monthly mean marine isoprene fluxes in nmol  $m^{\text{-}2}$  day  $^{\text{-}1}$  for April 2014.