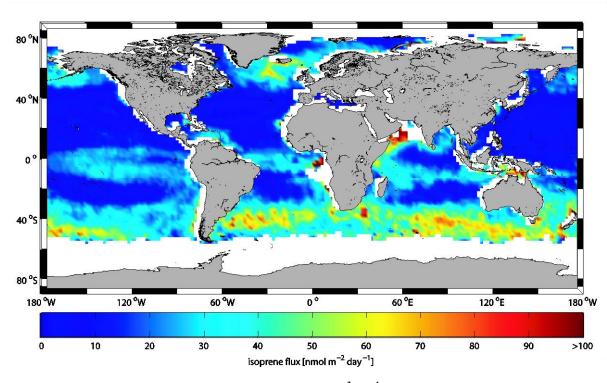

Figure S7: Global monthly mean marine isoprene fluxes in nmol  $m^{\text{-}2}$  day  $^{\text{-}1}$  for July 2014.

Figure S8: Global monthly mean marine isoprene fluxes in nmol m<sup>-2</sup> day<sup>-1</sup> for August 2014.