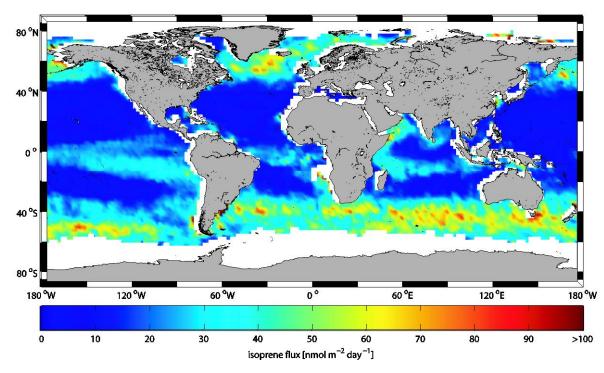

Figure S1: Global monthly mean marine isoprene fluxes in nmol m<sup>-2</sup> day<sup>-1</sup> for January 2014.

Figure S2: Global monthly mean marine isoprene fluxes in nmol m<sup>-2</sup> day<sup>-1</sup> for February 2014.