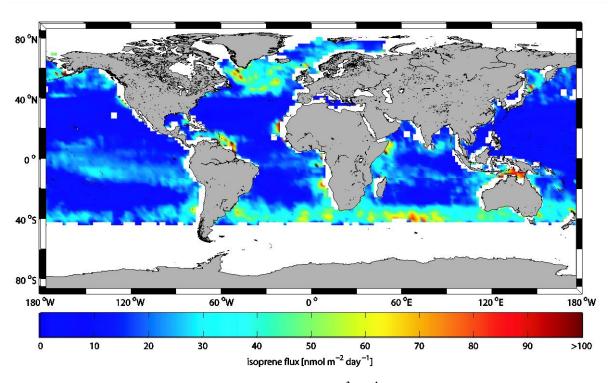

Figure S3: Global monthly mean marine isoprene fluxes in nmol  $m^{\text{-}2}$  day  $^{\text{-}1}$  for March 2014.

Figure S4: Global monthly mean marine isoprene fluxes in nmol  $m^{\text{-}2}$  day  $^{\text{-}1}$  for April 2014.