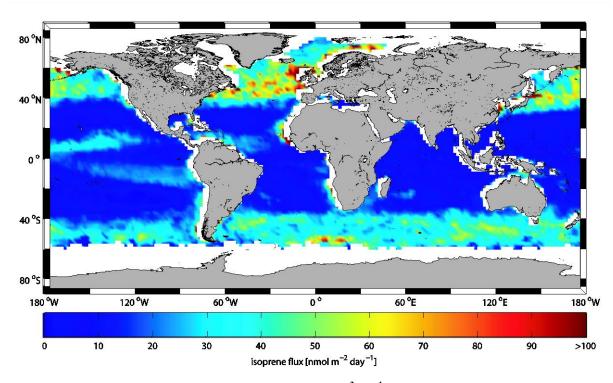

Figure S7: Global monthly mean marine isoprene fluxes in nmol  $m^{\text{-}2}$  day  $^{\text{-}1}$  for July 2014.

Figure S8: Global monthly mean marine isoprene fluxes in nmol m<sup>-2</sup> day<sup>-1</sup> for August 2014.