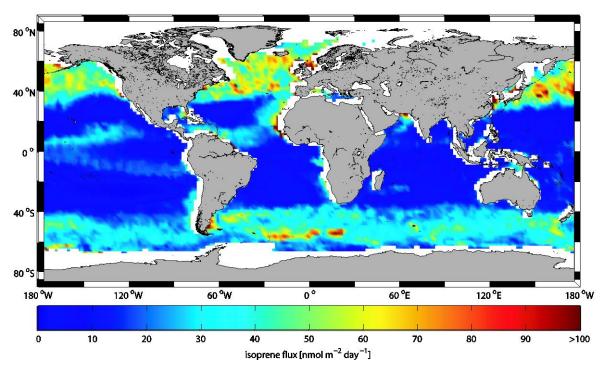

Figure S5: Global monthly mean marine isoprene fluxes in nmol  $m^{\text{-}2}$  day  $^{\text{-}1}$  for May 2014.

Figure S6: Global monthly mean marine isoprene fluxes in nmol m<sup>-2</sup> day<sup>-1</sup> for June 2014.