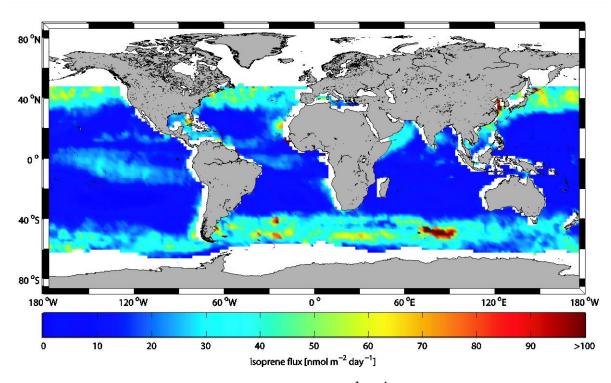

Figure S7: Global monthly mean marine isoprene fluxes in nmol  $m^{\text{-}2}$  day  $^{\text{-}1}$  for July 2014.

Figure S8: Global monthly mean marine isoprene fluxes in nmol m<sup>-2</sup> day<sup>-1</sup> for August 2014.