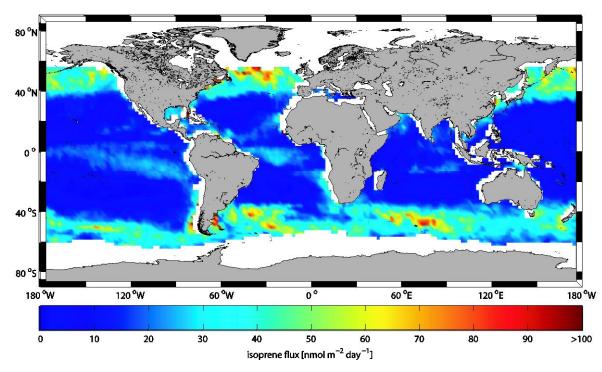

Figure S5: Global monthly mean marine isoprene fluxes in nmol  $m^{\text{-}2}$  day  $^{\text{-}1}$  for May 2014.

Figure S6: Global monthly mean marine isoprene fluxes in nmol m<sup>-2</sup> day<sup>-1</sup> for June 2014.