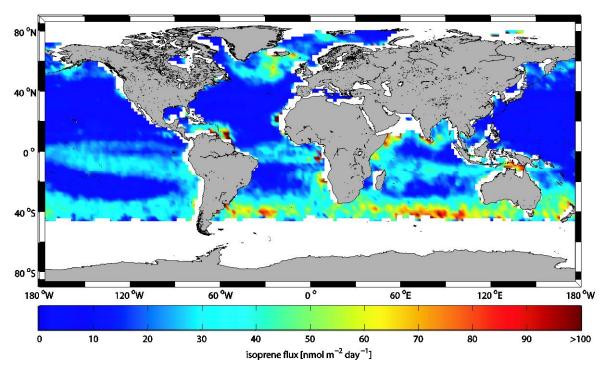

Figure S5: Global monthly mean marine isoprene fluxes in nmol  $m^{\text{-}2}$  day  $^{\text{-}1}$  for May 2014.

Figure S6: Global monthly mean marine isoprene fluxes in nmol m<sup>-2</sup> day<sup>-1</sup> for June 2014.