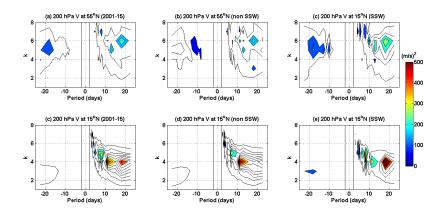

## Interactive comment on "Tropical response to extratropical eastward propagating waves" by S. Sridharan and M. Sandhya

## S. Sridharan and M. Sandhya

susridharan@narl.gov.in

Received and published: 18 September 2015

Dear Sir/Madam, Herewith, we submit our response to Reviewer-2's comments as supplementary pdf file. Sincerely, S Sridharan

Please also note the supplement to this comment: http://www.atmos-chem-phys-discuss.net/15/C6979/2015/acpd-15-C6979-2015-supplement.pdf

Interactive comment on Atmos. Chem. Phys. Discuss., 15, 15137, 2015.

C6979



Fig. 1.



Fig. 2.

C6981



Fig. 3.