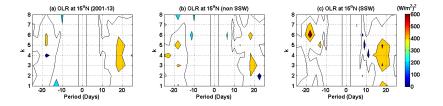

## Interactive comment on "Tropical response to extratropical eastward propagating waves" by S. Sridharan and M. Sandhya

## S. Sridharan and M. Sandhya

susridharan@narl.gov.in

Received and published: 18 September 2015

Dear Sir/Madam, Herewith, we submit our response to Reviewer-2's comments as supplementary pdf file. Sincerely, S Sridharan

Please also note the supplement to this comment: http://www.atmos-chem-phys-discuss.net/15/C6979/2015/acpd-15-C6979-2015-supplement.pdf

Interactive comment on Atmos. Chem. Phys. Discuss., 15, 15137, 2015.

C6979



Fig. 1.



Fig. 2.

C6981



Fig. 3.