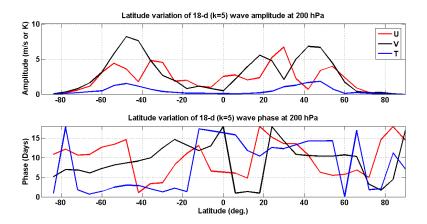

## Interactive comment on "Tropical response to extratropical eastward propagating waves" by S. Sridharan and M. Sandhya

## S. Sridharan and M. Sandhya

susridharan@narl.gov.in

Received and published: 18 September 2015

Dear Sir/Madam, Herewith, we submit our response to Reviewer-2's comments as supplementary pdf file. Sincerely, S Sridharan

Please also note the supplement to this comment: http://www.atmos-chem-phys-discuss.net/15/C6979/2015/acpd-15-C6979-2015-supplement.pdf

Interactive comment on Atmos. Chem. Phys. Discuss., 15, 15137, 2015.

C6979



Fig. 1.



Fig. 2.

C6981



Fig. 3.