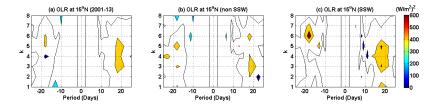

## Interactive comment on "Tropical response to extratropical eastward propagating waves" by S. Sridharan and M. Sandhya

## S. Sridharan and M. Sandhya

susridharan@narl.gov.in

Received and published: 18 September 2015

Dear Sir/Madam, Herewith, we submit our response to Reviewer-1's comments. As the response to Reviewer comments contains equations, which are not correctly reproduced here and also format is also completely changed, we attach our response as supplement file. Sincerely, S Sridharan

Please also note the supplement to this comment: http://www.atmos-chem-phys-discuss.net/15/C6976/2015/acpd-15-C6976-2015-supplement.pdf

Interactive comment on Atmos. Chem. Phys. Discuss., 15, 15137, 2015. C6976



Fig. 1.



Fig. 2.

C6978