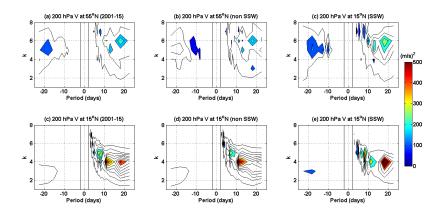

## Interactive comment on "Tropical response to extratropical eastward propagating waves" by S. Sridharan and M. Sandhya

## S. Sridharan and M. Sandhya

susridharan@narl.gov.in

Received and published: 18 September 2015

Dear Sir/Madam, Herewith, we submit our response to Reviewer-1's comments. As the response to Reviewer comments contains equations, which are not correctly reproduced here and also format is also completely changed, we attach our response as supplement file. Sincerely, S Sridharan

Please also note the supplement to this comment: http://www.atmos-chem-phys-discuss.net/15/C6976/2015/acpd-15-C6976-2015-supplement.pdf

Interactive comment on Atmos. Chem. Phys. Discuss., 15, 15137, 2015. C6976



Fig. 1.



Fig. 2.

C6978