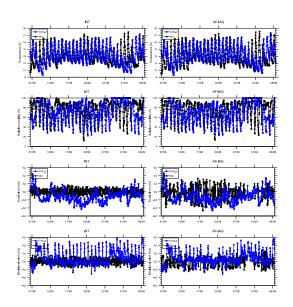

Interactive comment on Atmos. Chem. Phys. Discuss., 15, 14171, 2015.

Fig. 1.

C6342

Fig. 2.