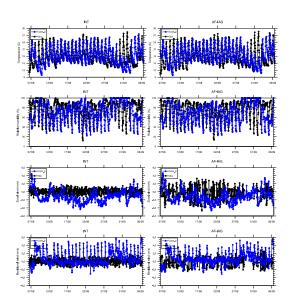

Interactive comment on Atmos. Chem. Phys. Discuss., 15, 14171, 2015.

Fig. 1.

C6338

Fig. 2.