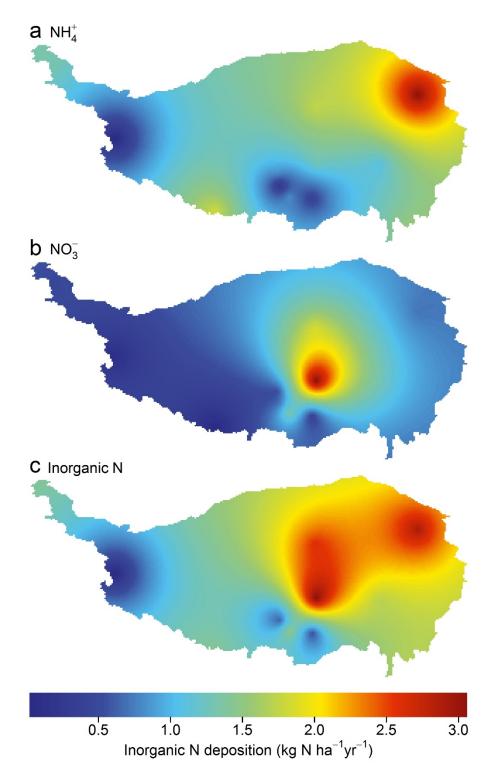

**Figure S1. Spatial distribution of inorganic N wet deposition on the Tibetan Plateau.** Kriging interpolation technique was used based on the 5 observation sites in this study and 7 observation sites in previous.