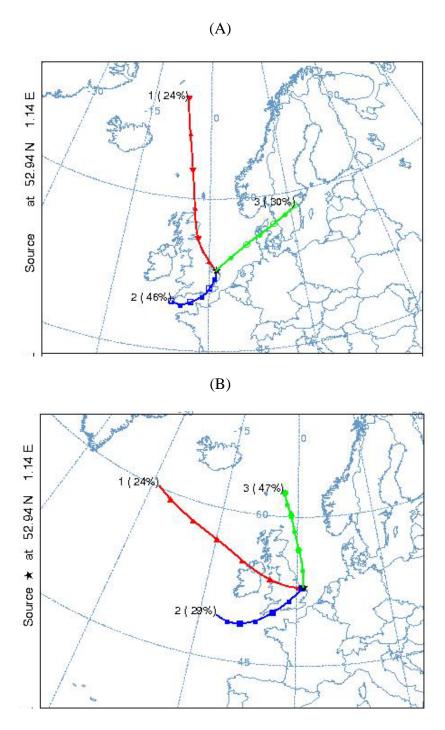

**Table S1.** Number of trajectories (out of 24) assigned to each cluster during the winter and summer sampling campaigns. See Figure S1A and S1B for clusters.

| Wi                                                                                                                                                                                                                                                                                                                                                    | nter Sampling Campa                                  | ign (03-Feb-2010 to 25-Feb-2                 | 2010)                                              |  |  |
|-------------------------------------------------------------------------------------------------------------------------------------------------------------------------------------------------------------------------------------------------------------------------------------------------------------------------------------------------------|------------------------------------------------------|----------------------------------------------|----------------------------------------------------|--|--|
| Date                                                                                                                                                                                                                                                                                                                                                  | GREEN                                                | BLUE                                         | RED                                                |  |  |
|                                                                                                                                                                                                                                                                                                                                                       | (Scandinavia)                                        | (Southern England)                           | (North Sea)                                        |  |  |
| 03-Feb-2010                                                                                                                                                                                                                                                                                                                                           | 6                                                    | 18                                           |                                                    |  |  |
| 05-Feb-2010                                                                                                                                                                                                                                                                                                                                           |                                                      | 24                                           |                                                    |  |  |
| 06-Feb-2010                                                                                                                                                                                                                                                                                                                                           | 15                                                   | 9                                            |                                                    |  |  |
| 07-Feb-2010                                                                                                                                                                                                                                                                                                                                           | 24                                                   |                                              |                                                    |  |  |
| 08-Feb-2010                                                                                                                                                                                                                                                                                                                                           | 6                                                    |                                              | 18                                                 |  |  |
| 09-Feb-2010                                                                                                                                                                                                                                                                                                                                           | 3                                                    |                                              | 21                                                 |  |  |
| 10-Feb-2010                                                                                                                                                                                                                                                                                                                                           | 24                                                   |                                              |                                                    |  |  |
| 11-Feb-2010                                                                                                                                                                                                                                                                                                                                           |                                                      |                                              | 24                                                 |  |  |
| 12-Feb-2010                                                                                                                                                                                                                                                                                                                                           |                                                      |                                              | 24                                                 |  |  |
| 13-Feb-2010                                                                                                                                                                                                                                                                                                                                           |                                                      |                                              | 24                                                 |  |  |
| 14-Feb-2010                                                                                                                                                                                                                                                                                                                                           | 3                                                    |                                              | 21                                                 |  |  |
| 15-Feb-2010                                                                                                                                                                                                                                                                                                                                           | 19                                                   | 5                                            |                                                    |  |  |
| 16-Feb-2010                                                                                                                                                                                                                                                                                                                                           | 15                                                   | 9                                            |                                                    |  |  |
| 17-Feb-2010                                                                                                                                                                                                                                                                                                                                           | 4                                                    | 20                                           |                                                    |  |  |
| 18-Feb-2010                                                                                                                                                                                                                                                                                                                                           | 5                                                    | 19                                           |                                                    |  |  |
| 19-Feb-2010                                                                                                                                                                                                                                                                                                                                           | 1                                                    | 23                                           |                                                    |  |  |
| 20-Feb-2010                                                                                                                                                                                                                                                                                                                                           | 3                                                    | 21                                           |                                                    |  |  |
| 21-Feb-2010                                                                                                                                                                                                                                                                                                                                           | 16                                                   | 8                                            |                                                    |  |  |
| 22-Feb-2010                                                                                                                                                                                                                                                                                                                                           | 6                                                    | 18                                           |                                                    |  |  |
| 23-Feb-2010                                                                                                                                                                                                                                                                                                                                           |                                                      | 5                                            | 19                                                 |  |  |
| 24-Feb-2010                                                                                                                                                                                                                                                                                                                                           |                                                      |                                              | 24                                                 |  |  |
| 25-Feb-2010                                                                                                                                                                                                                                                                                                                                           |                                                      | 24                                           |                                                    |  |  |
|                                                                                                                                                                                                                                                                                                                                                       |                                                      |                                              |                                                    |  |  |
|                                                                                                                                                                                                                                                                                                                                                       |                                                      | nign (06-Aug-2010 to 02-Sep-                 |                                                    |  |  |
| Date                                                                                                                                                                                                                                                                                                                                                  |                                                      |                                              |                                                    |  |  |
| Date                                                                                                                                                                                                                                                                                                                                                  | RED                                                  | BLUE                                         | GREEN                                              |  |  |
|                                                                                                                                                                                                                                                                                                                                                       | (Mainland UK)                                        | (Southern England)                           | (North Sea)                                        |  |  |
| 06-Aug-2010                                                                                                                                                                                                                                                                                                                                           |                                                      | (Southern England)                           | (North Sea)                                        |  |  |
| 06-Aug-2010<br>07-Aug-2010                                                                                                                                                                                                                                                                                                                            | (Mainland UK) 5                                      | (Southern England)                           | (North Sea)                                        |  |  |
| 06-Aug-2010<br>07-Aug-2010<br>08-Aug-2010                                                                                                                                                                                                                                                                                                             | (Mainland UK) 5                                      | (Southern England) 19 19                     | (North Sea)                                        |  |  |
| 06-Aug-2010<br>07-Aug-2010<br>08-Aug-2010<br>09-Aug-2010                                                                                                                                                                                                                                                                                              | (Mainland UK) 5 3 18                                 | (Southern England) 19 19                     | (North Sea)                                        |  |  |
| 06-Aug-2010<br>07-Aug-2010<br>08-Aug-2010<br>09-Aug-2010<br>10-Aug-2010                                                                                                                                                                                                                                                                               | (Mainland UK) 5 3 18 7                               | (Southern England) 19 19                     | (North Sea)                                        |  |  |
| 06-Aug-2010<br>07-Aug-2010<br>08-Aug-2010<br>09-Aug-2010<br>10-Aug-2010<br>11-Aug-2010                                                                                                                                                                                                                                                                | (Mainland UK) 5 3 18                                 | (Southern England) 19 19                     | (North Sea)  5 21                                  |  |  |
| 06-Aug-2010<br>07-Aug-2010<br>08-Aug-2010<br>09-Aug-2010<br>10-Aug-2010<br>11-Aug-2010<br>13-Aug-2010                                                                                                                                                                                                                                                 | (Mainland UK) 5 3 18 7                               | (Southern England) 19 19                     | (North Sea)  5 21                                  |  |  |
| 06-Aug-2010<br>07-Aug-2010<br>08-Aug-2010<br>09-Aug-2010<br>10-Aug-2010<br>11-Aug-2010<br>13-Aug-2010<br>14-Aug-2010                                                                                                                                                                                                                                  | (Mainland UK) 5 3 18 7                               | (Southern England) 19 19                     | (North Sea)  5 21  24 24                           |  |  |
| 06-Aug-2010<br>07-Aug-2010<br>08-Aug-2010<br>09-Aug-2010<br>10-Aug-2010<br>11-Aug-2010<br>13-Aug-2010<br>14-Aug-2010<br>15-Aug-2010                                                                                                                                                                                                                   | (Mainland UK) 5 3 18 7 24                            | (Southern England) 19 19                     | (North Sea)  5 21  24 24 24 24                     |  |  |
| 06-Aug-2010<br>07-Aug-2010<br>08-Aug-2010<br>09-Aug-2010<br>10-Aug-2010<br>11-Aug-2010<br>13-Aug-2010<br>14-Aug-2010<br>15-Aug-2010<br>16-Aug-2010                                                                                                                                                                                                    | (Mainland UK) 5 3 18 7 24                            | (Southern England) 19 19 6 17                | (North Sea)  5 21  24 24                           |  |  |
| 06-Aug-2010<br>07-Aug-2010<br>08-Aug-2010<br>09-Aug-2010<br>10-Aug-2010<br>11-Aug-2010<br>13-Aug-2010<br>15-Aug-2010<br>16-Aug-2010<br>17-Aug-2010                                                                                                                                                                                                    | (Mainland UK) 5 3 18 7 24                            | (Southern England) 19 19                     | (North Sea)  5 21  24 24 24 24                     |  |  |
| 06-Aug-2010<br>07-Aug-2010<br>08-Aug-2010<br>09-Aug-2010<br>10-Aug-2010<br>11-Aug-2010<br>13-Aug-2010<br>14-Aug-2010<br>15-Aug-2010<br>17-Aug-2010<br>18-Aug-2010                                                                                                                                                                                     | (Mainland UK)  5  3 18 7 24                          | (Southern England)  19 19 6 17               | (North Sea)  5 21  24 24 24 24                     |  |  |
| 06-Aug-2010<br>07-Aug-2010<br>08-Aug-2010<br>09-Aug-2010<br>10-Aug-2010<br>11-Aug-2010<br>13-Aug-2010<br>14-Aug-2010<br>16-Aug-2010<br>17-Aug-2010<br>18-Aug-2010<br>19-Aug-2010                                                                                                                                                                      | (Mainland UK) 5 3 18 7 24                            | (Southern England)  19 19 6 17               | (North Sea)  5 21  24 24 24 24                     |  |  |
| 06-Aug-2010<br>07-Aug-2010<br>08-Aug-2010<br>09-Aug-2010<br>10-Aug-2010<br>11-Aug-2010<br>13-Aug-2010<br>14-Aug-2010<br>15-Aug-2010<br>17-Aug-2010<br>18-Aug-2010<br>19-Aug-2010<br>20-Aug-2010                                                                                                                                                       | (Mainland UK)  5  3 18 7 24                          | (Southern England)  19 19 6 17 4 18 24       | (North Sea)  5 21  24 24 24 24                     |  |  |
| 06-Aug-2010<br>07-Aug-2010<br>08-Aug-2010<br>09-Aug-2010<br>10-Aug-2010<br>11-Aug-2010<br>13-Aug-2010<br>15-Aug-2010<br>16-Aug-2010<br>17-Aug-2010<br>19-Aug-2010<br>20-Aug-2010<br>21-Aug-2010                                                                                                                                                       | (Mainland UK)  5  3 18 7 24                          | (Southern England)  19 19 6 17 4 18 24 24    | (North Sea)  5 21  24 24 24 24                     |  |  |
| 06-Aug-2010<br>07-Aug-2010<br>08-Aug-2010<br>09-Aug-2010<br>10-Aug-2010<br>11-Aug-2010<br>13-Aug-2010<br>15-Aug-2010<br>16-Aug-2010<br>17-Aug-2010<br>19-Aug-2010<br>20-Aug-2010<br>21-Aug-2010<br>22-Aug-2010                                                                                                                                        | (Mainland UK)  5  3 18 7 24  5 20 24 6               | (Southern England)  19 19 6 17 4 18 24 24 24 | (North Sea)  5 21  24 24 24 24                     |  |  |
| 06-Aug-2010<br>07-Aug-2010<br>08-Aug-2010<br>09-Aug-2010<br>10-Aug-2010<br>11-Aug-2010<br>13-Aug-2010<br>14-Aug-2010<br>15-Aug-2010<br>17-Aug-2010<br>19-Aug-2010<br>20-Aug-2010<br>21-Aug-2010<br>22-Aug-2010<br>23-Aug-2010                                                                                                                         | (Mainland UK)  5  3 18 7 24  5 20 24 6               | (Southern England)  19 19 6 17 4 18 24 24    | (North Sea)  5 21  24 24 24 24                     |  |  |
| 06-Aug-2010<br>07-Aug-2010<br>08-Aug-2010<br>09-Aug-2010<br>10-Aug-2010<br>11-Aug-2010<br>13-Aug-2010<br>15-Aug-2010<br>16-Aug-2010<br>17-Aug-2010<br>18-Aug-2010<br>20-Aug-2010<br>21-Aug-2010<br>22-Aug-2010<br>23-Aug-2010<br>24-Aug-2010                                                                                                          | (Mainland UK)  5  3 18 7 24  5 20 24 6               | (Southern England)  19 19 6 17 4 18 24 24 24 | (North Sea)  5 21  24 24 24 24                     |  |  |
| 06-Aug-2010<br>07-Aug-2010<br>08-Aug-2010<br>09-Aug-2010<br>10-Aug-2010<br>11-Aug-2010<br>13-Aug-2010<br>15-Aug-2010<br>16-Aug-2010<br>17-Aug-2010<br>18-Aug-2010<br>20-Aug-2010<br>21-Aug-2010<br>22-Aug-2010<br>23-Aug-2010<br>24-Aug-2010<br>25-Aug-2010                                                                                           | (Mainland UK)  5  3 18 7 24  5 20 24 6               | (Southern England)  19 19 6 17 4 18 24 24 24 | (North Sea)  5 21  24 24 24 19                     |  |  |
| 06-Aug-2010<br>07-Aug-2010<br>08-Aug-2010<br>09-Aug-2010<br>10-Aug-2010<br>11-Aug-2010<br>13-Aug-2010<br>14-Aug-2010<br>15-Aug-2010<br>17-Aug-2010<br>18-Aug-2010<br>20-Aug-2010<br>21-Aug-2010<br>22-Aug-2010<br>23-Aug-2010<br>24-Aug-2010<br>25-Aug-2010<br>27-Aug-2010                                                                            | (Mainland UK)  5  3 18 7 24  5 20 24 6               | (Southern England)  19 19 6 17 4 18 24 24 24 | (North Sea)  5 21  24 24 24 24                     |  |  |
| 06-Aug-2010<br>07-Aug-2010<br>08-Aug-2010<br>09-Aug-2010<br>10-Aug-2010<br>11-Aug-2010<br>13-Aug-2010<br>14-Aug-2010<br>15-Aug-2010<br>17-Aug-2010<br>18-Aug-2010<br>20-Aug-2010<br>21-Aug-2010<br>22-Aug-2010<br>23-Aug-2010<br>24-Aug-2010<br>25-Aug-2010<br>27-Aug-2010<br>28-Aug-2010                                                             | (Mainland UK)  5  3 18 7 24  5 20 24 6  8 24 24 6 24 | (Southern England)  19 19 6 17 4 18 24 24 24 | (North Sea)  5 21  24 24 24 19                     |  |  |
| 06-Aug-2010<br>07-Aug-2010<br>08-Aug-2010<br>09-Aug-2010<br>10-Aug-2010<br>11-Aug-2010<br>13-Aug-2010<br>15-Aug-2010<br>17-Aug-2010<br>18-Aug-2010<br>20-Aug-2010<br>20-Aug-2010<br>21-Aug-2010<br>22-Aug-2010<br>23-Aug-2010<br>24-Aug-2010<br>25-Aug-2010<br>27-Aug-2010<br>27-Aug-2010<br>29-Aug-2010                                              | (Mainland UK)  5  3 18 7 24  5 20 24 6               | (Southern England)  19 19 6 17 4 18 24 24 24 | (North Sea)  5 21  24 24 24 19                     |  |  |
| 06-Aug-2010<br>07-Aug-2010<br>08-Aug-2010<br>09-Aug-2010<br>10-Aug-2010<br>11-Aug-2010<br>13-Aug-2010<br>15-Aug-2010<br>15-Aug-2010<br>16-Aug-2010<br>19-Aug-2010<br>20-Aug-2010<br>21-Aug-2010<br>22-Aug-2010<br>23-Aug-2010<br>24-Aug-2010<br>25-Aug-2010<br>27-Aug-2010<br>28-Aug-2010<br>29-Aug-2010<br>30-Aug-2010                               | (Mainland UK)  5  3 18 7 24  5 20 24 6  8 24 24 6 24 | (Southern England)  19 19 6 17 4 18 24 24 24 | (North Sea)  5 21  24 24 24 19  18  19 24          |  |  |
| 06-Aug-2010<br>07-Aug-2010<br>08-Aug-2010<br>09-Aug-2010<br>10-Aug-2010<br>11-Aug-2010<br>13-Aug-2010<br>15-Aug-2010<br>15-Aug-2010<br>17-Aug-2010<br>19-Aug-2010<br>20-Aug-2010<br>21-Aug-2010<br>22-Aug-2010<br>23-Aug-2010<br>24-Aug-2010<br>25-Aug-2010<br>27-Aug-2010<br>27-Aug-2010<br>27-Aug-2010<br>28-Aug-2010<br>30-Aug-2010<br>31-Aug-2010 | (Mainland UK)  5  3 18 7 24  5 20 24 6  8 24 24 6 24 | (Southern England)  19 19 6 17 4 18 24 24 24 | (North Sea)  5 21  24 24 24 19  18  19 24 24 24 24 |  |  |
| 06-Aug-2010<br>07-Aug-2010<br>08-Aug-2010<br>09-Aug-2010<br>10-Aug-2010<br>11-Aug-2010<br>13-Aug-2010<br>15-Aug-2010<br>15-Aug-2010<br>16-Aug-2010<br>19-Aug-2010<br>20-Aug-2010<br>21-Aug-2010<br>22-Aug-2010<br>23-Aug-2010<br>24-Aug-2010<br>25-Aug-2010<br>27-Aug-2010<br>28-Aug-2010<br>29-Aug-2010<br>30-Aug-2010                               | (Mainland UK)  5  3 18 7 24  5 20 24 6  8 24 24 6 24 | (Southern England)  19 19 6 17 4 18 24 24 24 | (North Sea)  5 21  24 24 24 19  18  19 24          |  |  |

**Figure S1. (A)** Cluster analysis of 744 back trajectories, for winter campaign. **(B)** Cluster analysis of 720 back trajectories, for summer campaign. Both (A) and (B) indicate the rapid change in air mass direction at the Weybourne Observatory site. Simulations performed by HYSPLIT model