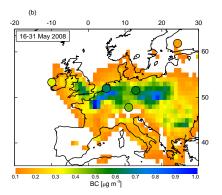

## T. Hamburger et al.

thomas.hamburger@dlr.de

Figure S1: Average BC-mass concentration over Europe at 10 m a.g.l from FLEXPART simulations averaged on a 1°x1° grid. Panel (a) shows average values for period (a), panel (b) shows average values for period (b). The circles indicate average BC-mass concentrations measured at Mace Head, Cabauw, Hohenpeißenberg, Melpitz, and Hyytiälä (from west to east) for period (a) and (b), respectively.