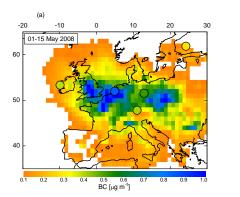

## T. Hamburger et al.

thomas.hamburger@dlr.de

Figure S1: Average BC-mass concentration over Europe at 10 m a.g.l from FLEXPART simulations averaged on a 1°x1° grid. Panel (a) shows average values for period (a), panel (b) shows average values for period (b). The circles indicate average BC-mass concentrations measured at Mace Head, Cabauw, Hohenpeißenberg, Melpitz, and Hyytiälä (from west to east) for period (a) and (b), respectively.