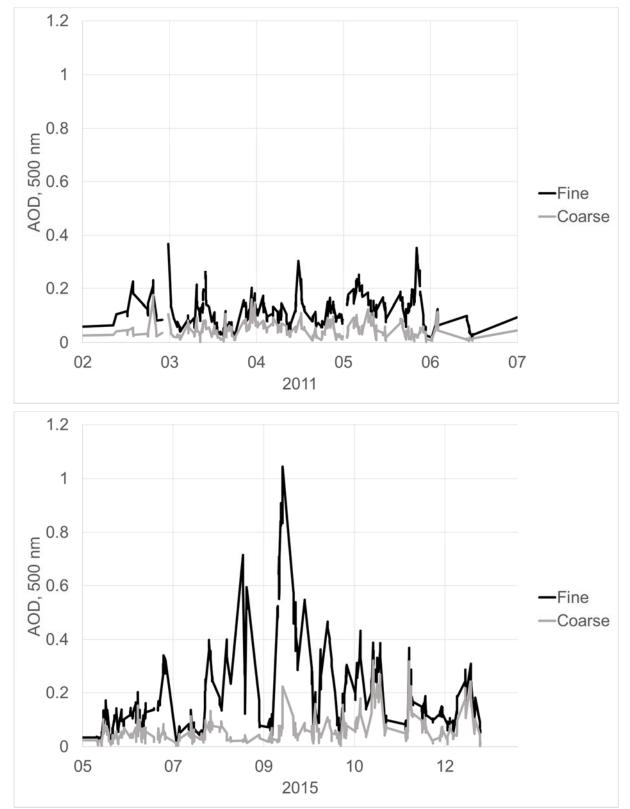

The copyright of individual parts of the supplement might differ from the CC BY 3.0 License.

**Figure S1**. Time series of the fine (black line) and coarse mode (grey line) aerosol optical depths obtained at HBAO between February and June 2011 (upper panel) and July to December 2015 (lower panel).

**Figure S2**. Time series of the fine (black line) and coarse mode (grey line) aerosol optical depths obtained at HBAO between February and July 2011 (upper panel) and July to December 2015 (lower panel).