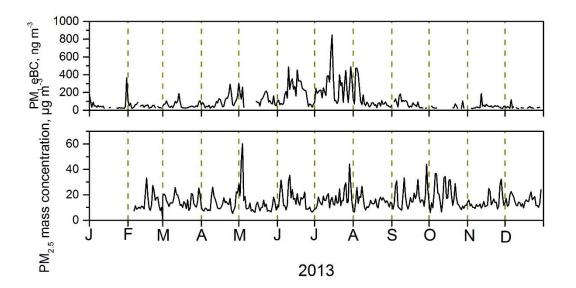

The copyright of individual parts of the supplement might differ from the CC BY 3.0 License.

**Figure S1**. Time series of the fine (black line) and coarse mode (grey line) aerosol optical depths obtained at HBAO between February and June 2011 (upper panel) and July to December 2015 (lower panel).

**Figure S2**. Time series of the fine (black line) and coarse mode (grey line) aerosol optical depths obtained at HBAO between February and July 2011 (upper panel) and July to December 2015 (lower panel).